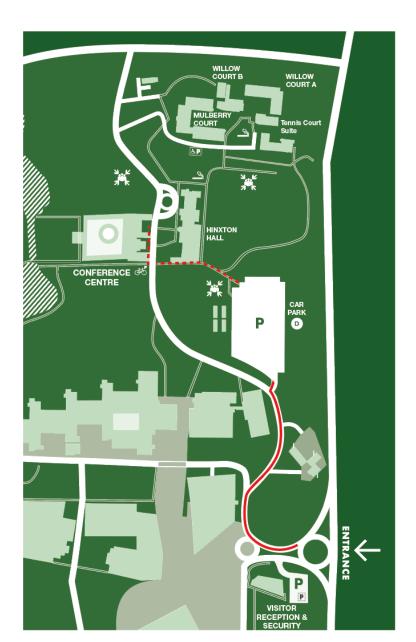

Upon arrival to Campus, please display this access pass on your device or a printed version and approach lane 2 at the security barrier. Security will then direct you to the Conference Centre marked on the adjacent map. When using Conference Centre Car Park D, please drive into the coned-off area which has been reserved for conference centre visitors & delegates.

Please contact us directly if you require <u>Blue Badge Parking</u> and we will arrange this for you.

Visitors parking on campus, do so at their own risk. The Wellcome Genome Campus takes no responsibility for any damage or loss incurred whilst parked on the campus. CCTV in operation in car parks is for traffic management purposes only and not incident investigation.